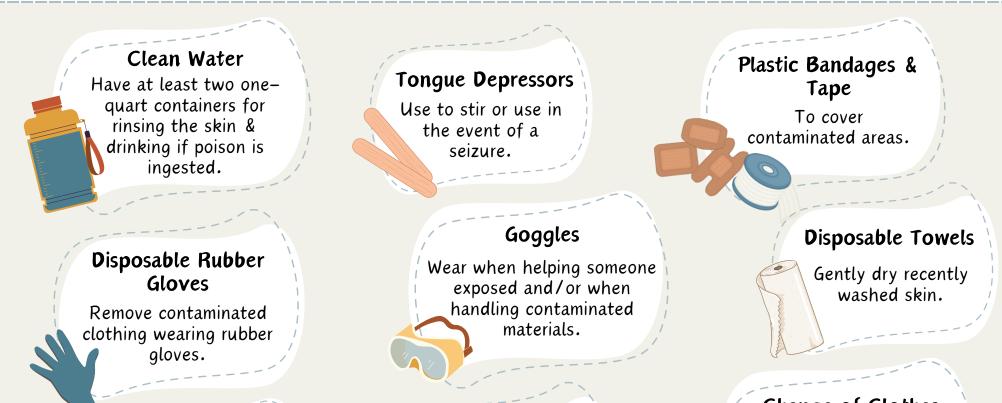

#### Change of Clothes

If clothes are contaminated with a poison, change into clean clothes immediately.